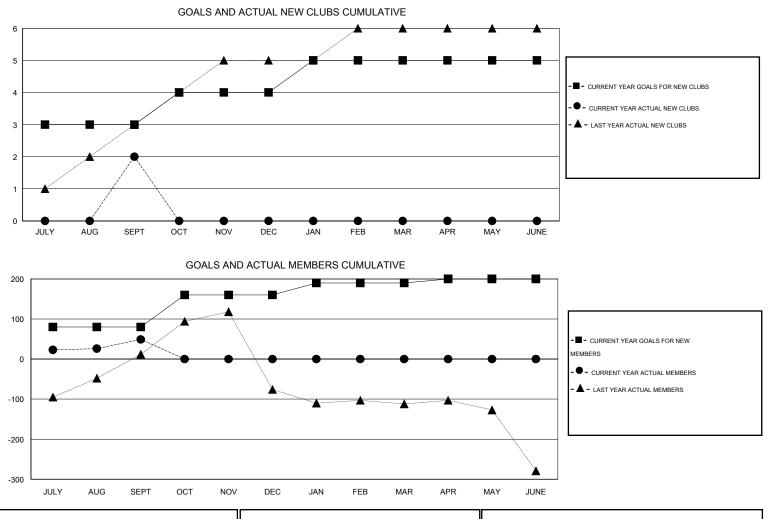

## LOCATION INDIA

| Clubs<br>RESULTS FOR 2015-2016 |   |   |   |   | Members<br>RESULTS FOR 2015-2016 |    |     |    |    |
|--------------------------------|---|---|---|---|----------------------------------|----|-----|----|----|
|                                |   |   |   |   |                                  |    |     |    |    |
| JULY/AUG/SEPT                  | 3 | 2 | 1 | 1 | JULY/AUG/SEPT                    | 80 | 119 | 70 | 49 |
| OCT/NOV/DEC                    | 1 | 0 | 0 | 0 | OCT/NOV/DEC                      | 80 | 0   | 0  | 0  |
| JAN/FEB/MAR                    | 1 | 0 | 0 | 0 | JAN/FEB/MAR                      | 30 | 0   | 0  | 0  |
| APR/MAY/JUNE                   | 0 | 0 | 0 | 0 | APR/MAY/JUNE                     | 10 | 0   | 0  | 0  |